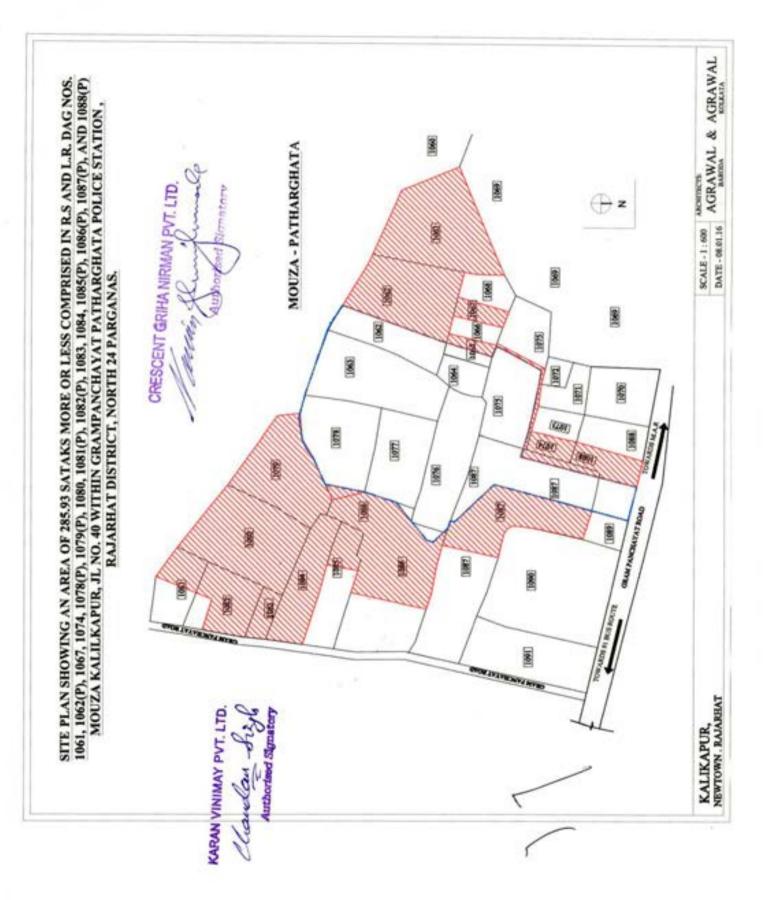

### THE SCHEDULE ABOVE REFERRED TO: (SAID PROPERTY)

ALL THOSE pieces and parcels of land with recorded use of "Sali" containing an area of 2.8593 acre or 285.93 satak more or less comprised of (i) 0.48 acre or 48 satak more or less contained in the entire R.S. and L.R. Dag No.1061, (ii) 0.29 acre or 29 satak more or less contained in a divided and demarcated portion out of 0.46 acre or 46 satak more or less comprised in R.S. and L.R. Dag No.1062, (iii) 0.04 acre or 4 satak more or less contained in a divided and demarcated portion out of 0.07 acre or 7 satak more or less comprised in R.S. and L.R. Dag 1065, (iv) 0.06 acre or 6 satak more or less contained in the entire R.S. and L.R. Dag No.1067, (v) 0.05 acre or 5 satak more or less contained in the entire R.S. and L.R. Dag No.1074, (vi) 0.01 acre or 1 satak more or less contained in a divided and demarcated portion out of 0.29 acre or 29 satak more or less comprised in R.S. and L.R. Dag No. 1078, (vii) 0.33 acre or 33 satak more or less contained in a divided and demarcated portion out of 0.35 acre or 35 satak more or less comprised in R.S. and L.R. Dag No. 1079, (viii) 0.37 acre or 37 satak more or less comprised in the entire R.S. and L.R. Dag No. 1080, (ix) 0.055 acre or 5.5 satak more or less contained in a divided and demarcated portion out of 0.11 acre or 11 satak more or less comprised in R.S. and L.R. Dag No. 1081, (x) 0.11 acre or 11 satak more or less contained in a divided and demarcated portion out of 0.14 acre or 14 satak more or less comprised in R.S. and L.R. Dag No. 1082, (xi) 0.05 acre or 5 satak more or less contained in the entire R.S. and L.R. Dag No. 1083, (xii) 0.21 acre or 21 satak more or less contained in the entire R.S. and L.R. Dag No. 1084, (xiii) 0.0633 acre or 6.33 satak more or less contained in a divided and demarcated portion out of 0.19 acre or 19 satak more or less comprised in R.S. and L.R. Dag No. 1085, (xiv) 0.42 acre or 42 satak more or less contained in a divided and demarcated portion out of 0.58 acre or 58 satak more or less comprised in R.S. and L.R. Dag No.1086, (xv) 0.181 acre or 18.1 satak more or less contained in a divided and demarcated portion out of 0.88 acre or 88 satak more or less comprised in R.S. and L.R. Dag No.1087 and (xvi) 0.14 acre or 14 satak more or less contained in a divided and demarcated portion out of 0.28 acre or 28 satak more or less comprised in R.S. and L.R. Dag No.1088 all recorded in L.R. Khatian No.1208 in Mouza Kalikapur, J.L. No. 40, within Patharghata Grampanchayat, Police Station Rajarhat, within Additional District Sub Registrar Rajarhat, in the District of North 24 Parganas, West Bengal, and shown in the plan annexed hereto by "RED" hatch and butted and bounded as follows:-

The entire R.S. Dag No. 1061 is butted and bounded as follows:

20

e)

Agentienal District Sue Registre Rejemet, New Tewn, Nerth 24-Pgs

On the North :By a portion of Dag No.1069;On the South :By portion of Mouza Patharghata and portion of Dag No.1060;On the East :By portion of each Dag Nos.1068 and 1062 and;On the West :By portion of each Dag Nos.1060 and 1069;

.

The divided and demarcated portion of R.S. Dag No. 1062 is butted and bounded as follows:

| On the North | : | By portion of each Dag Nos.1068, 1067, 1066 and 1065; |
|--------------|---|-------------------------------------------------------|
| On the South | : | By portion of Mouza Patharghata;                      |
| On the East  | : | By remaining portion of Dag No.1062 and;              |
| On the West  | : | By portion of Dag No.1061;                            |

The divided and demarcated portion of R.S. Dag No. 1065 is butted and bounded as follows:

| On the North | : | By portion of Dag No.1075;               |
|--------------|---|------------------------------------------|
| On the South | : | By portion of Dag No.1062;               |
| On the East  | : | By remaining portion of Dag No.1065 and; |
| On the West  | : | By portion of Dag No.1066;               |

The entire R.S. Dag No. 1067 is butted and bounded as follows:

| On the North | : | By portion of Dag No.1075;     |
|--------------|---|--------------------------------|
| On the South | : | By portion of Dag No.1062;     |
| On the East  | : | By portion of Dag No.1066 and; |
| On the West  | : | By portion of Dag No.1068;     |

The entire R.S. Dag No. 1074 is butted and bounded as follows:

| On the North | : | By portion of Dag No.1088;     |
|--------------|---|--------------------------------|
| On the South | : | By portion of Dag No.1075;     |
| On the East  | : | By portion of Dag No.1087 and; |
| On the West  | ; | By portion of Dag No.1073;     |

The divided and demarcated portion of R.S. Dag No. 1078 is butted and bounded as follows:

| On the North : | By portion of each Dag Nos.1086 and 1077; |
|----------------|-------------------------------------------|
| On the South : | By portion of Dag No.1079;                |

21

Rejamat, New Jewn, North 24

On the East : By portion of each Dag Nos.1086 and 1079 and; On the West : By remaining portion of Dag No.1078;

.

7

The divided and demarcated portion of R.S. Dag No. 1079 is butted and bounded as follows:

| On the North | : | By portion of each Dag Nos.1086, 1078, 1084 and remaining portion of Dag No.1079;                |
|--------------|---|--------------------------------------------------------------------------------------------------|
| On the South | : | By portion of Mouza Patharghata;                                                                 |
| On the East  | : | By portion of each Dag Nos.1084 and 1080 and;                                                    |
| On the West  | : | By portion of Dag No.1078, remaining portion of Dag No.1079 and<br>portion of Mouza Patharghata; |

The entire R.S. Dag No. 1080 is butted and bounded as follows:

| On the North | : | By portion of Dag No.1084;                          |
|--------------|---|-----------------------------------------------------|
| On the South | : | By portion of Mouza Patharghata;                    |
| On the East  | : | By portion of each Dag Nos.1081, 1082 and 1083 and; |
| On the West  | : | By portion of Dag No.1079;                          |

The divided and demarcated portion of R.S. Dag No. 1081 is butted and bounded as follows:

| On the North | 3 | By portion of Dag No.1082;              |
|--------------|---|-----------------------------------------|
| On the South | 3 | By portion of Mouza Patharghata;        |
| On the East  | 2 | By remaining portion of Dag No.1081and; |
| On the West  | : | By portion of Dag No.1080;              |

The divided and demarcated portion of R.S. Dag No. 1082 is butted and bounded as follows:

| On the North : | By portion of Dag No.1083;                                                |
|----------------|---------------------------------------------------------------------------|
| On the South : | By portion of Dag No.1081 and remaining portion of Dag No.1082;           |
| On the East :  | By remaining portion of Dag No.1082 and portion of Panchayat<br>Road and; |
| On the West :  | By portion of Dag No.1080;                                                |

The entire R.S. Dag No. 1083 is butted and bounded as follows:

5 æ

22

On the North :By portion of Dag No.1084;On the South :By portion of Dag No.1082;On the East :By portion of Panchayat Road and;On the West :By portion of Dag No.1080;

•

٠

The entire R.S. Dag No. 1084 is butted and bounded as follows:

| On the North | : | By portion of Dag No.1085;                      |
|--------------|---|-------------------------------------------------|
| On the South | : | By portion of each Dag Nos.1079, 1080 and 1083; |
| On the East  | : | By portion of Panchayat Road and;               |
| On the West  | : | By portion of each Dag Nos.1079 and 1086 ;      |

The divided and demarcated portion of R.S. Dag No. 1085 is butted and bounded as follows:

| On the North | : | By portion of Dag No.1086;               |
|--------------|---|------------------------------------------|
| On the South | : | By portion of Dag No.1084;               |
| On the East  | : | By remaining portion of Dag No.1085 and; |
| On the West  | : | By portion of Dag No.1086;               |

The divided and demarcated portion of R.S. Dag No. 1086 is butted and bounded as follows:

| On the North | : | By portion of Dag No.1087 and remaining portion of Dag No.1086; |  |  |
|--------------|---|-----------------------------------------------------------------|--|--|
| On the South | : | By portion of each Dag Nos.1085, 1079 and 1078;                 |  |  |
| On the East  | : | By remaining portion of Dag No.1086 and portion of each Dag     |  |  |
|              |   | Nos.1084 and 1085;                                              |  |  |
| On the West  | : | By remaining portion of Dag No.1086 and portion of each Dag     |  |  |
|              |   | Nos.1077 and 1078;                                              |  |  |

The divided and demarcated portion of R.S. Dag No. 1087 is butted and bounded as follows:

| On the North | : | By portion of Dag Nos.1089 and 1090;                                   |
|--------------|---|------------------------------------------------------------------------|
| On the South | : | By remaining portion of Dag No.1087;                                   |
| On the East  | : | By portion of Dag No.1090 and remaining portion of Dag No.1087<br>and; |
| On the West  | 1 | By remaining portion of Dag No.1087;                                   |

Ke 1;

đ٦ SUD-Regi Rejamet, New Tewn, North 24

The divided and demarcated portion of R.S. Dag No. 1087 is butted and bounded as follows:

| On the North | : | By portion of Dag No.1088;                     |
|--------------|---|------------------------------------------------|
| On the South | : | By remaining portion of Dag No.1087;           |
| On the East  | 0 | By remaining portion of Dag No.1087 and;       |
| On the West  | : | By portion of each Dag Nos.1074, 1075and 1088; |

• • ;

.

The divided and demarcated portion of R.S. Dag No. 1088 is butted and bounded as follows:

| On the North | : | By Public Road;                                          |
|--------------|---|----------------------------------------------------------|
| On the South | : | By portion of Dag Nos.1074 and 1087;                     |
| On the East  | : | By remaining portion of Dag No.1088 and Dag No.1087 and; |
| On the West  | : | By remaining portion of Dag No.1088;                     |